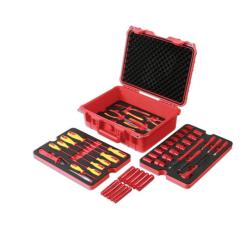

## Insulated Tool Kit 3/8"D 50pc

Complete set of fully insulated tools for live working up to 1000V AC / 1500V DC, featuring hex sockets, screwdrivers, pliers and insulation sleeves.

## **Additional Information**

- 16 x 3/8"D sockets: 6, 7, 8, 9, 10, 11, 12, 13, 14, 15, 16, 17, 18, 19, 20 and 22mm; 2 extension bars (150 and 250mm) 3/8"D ratchet; 3 spline bits: M8, M10 and M12.
- Plier set: cable shears, bent nose pliers, long nose pliers, flat nose pliers, side cutters, water pump pliers and an insulated cable stripping knife.
- 10 x screwdrivers: Phillips Ph1 x 80mm, Ph2 x 100mm, Ph3 x 150mm; Flat 2.5 x 75mm, 3 x 100mm, 3.5 x 100mm, 4 x 100mm; Star\*
  T20 x 100mm, T25 x 125mm and T30 x 150mm; circuit tester.
- 10 x protective 100mm sleeves: 5 x 18mm and 5 x 24mm.
- VDE/GS approved insulated socket set. IEC60900 approved for 1000V safe working.