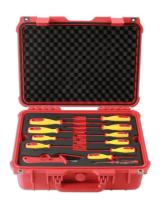

## Insulated Tool Kit 3/8"D 50pc

Complete set of fully insulated tools for live working up to 1000V AC / 1500V DC, featuring hex sockets, screwdrivers, pliers and insulation sleeves.

## **Additional Information**

- 16 x 3/8"D sockets: 6, 7, 8, 9, 10, 11, 12, 13, 14, 15, 16, 17, 18, 19, 20 and 22mm; 2 extension bars (150 and 250mm) 3/8"D ratchet; 3 spline bits: M8, M10 and M12.
- Plier set: cable shears, bent nose pliers, long nose pliers, flat nose pliers, side cutters, water pump pliers and an insulated cable stripping knife.
- 10 x screwdrivers: Phillips Ph1 x 80mm, Ph2 x 100mm, Ph3 x 150mm; Flat 2.5 x 75mm, 3 x 100mm, 3.5 x 100mm, 4 x 100mm; Star\*
  T20 x 100mm, T25 x 125mm and T30 x 150mm; circuit tester.
- 10 x protective 100mm sleeves: 5 x 18mm and 5 x 24mm.
- VDE/GS approved insulated socket set. IEC60900 approved for 1000V safe working.